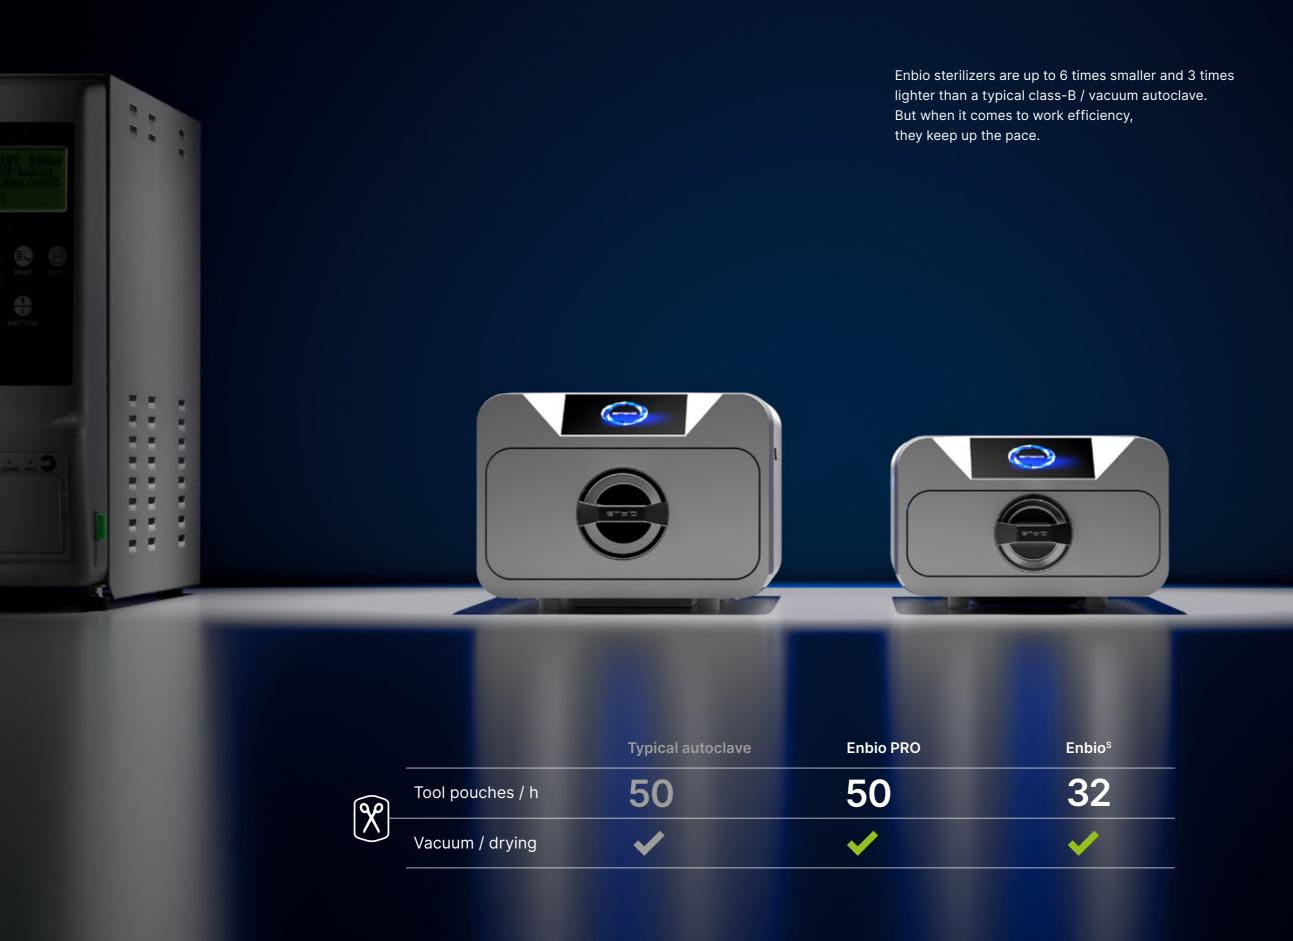

### The new definition of sterilization speed.

Time is a relative value. It flows differently under different circumstances. But when you need to have your tools ready, you need them, well, FAST. While other autoclaves might test your patience,

Typical autoclave