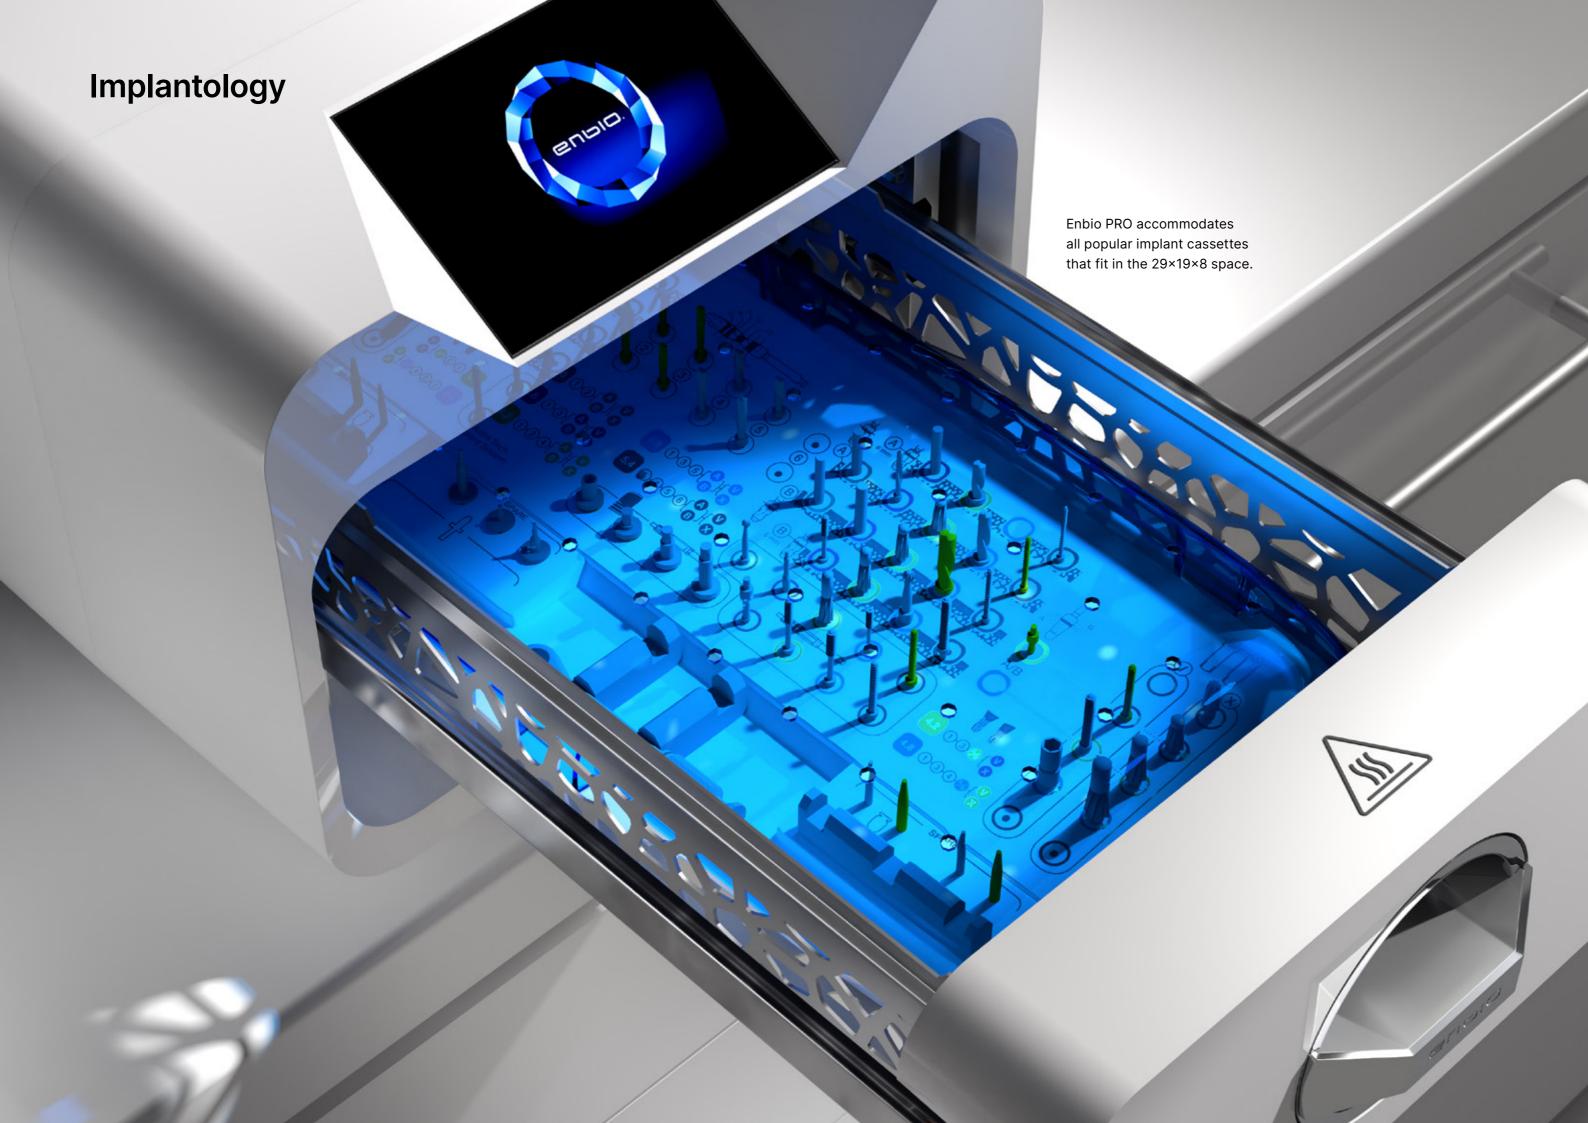

#### Enbio PRO. Small foot. Big space.

Class B Vacuum Pouches+

Enbio PRO is an ideal solution as a basic workhorse in a small practice. Superfast sterilization and room to hold most of the instruments, including popular implant casettes.