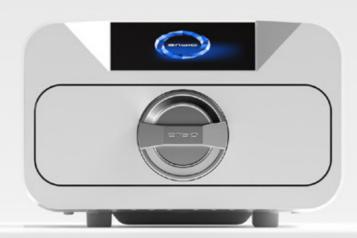

#### Enbio PRO. Small foot. Big space.

Class B Vacuum Pouches+

Enbio PRO is an ideal solution as a basic workhorse in a small practice. Superfast sterilization and room to hold most of the instruments, including popular implant casettes.