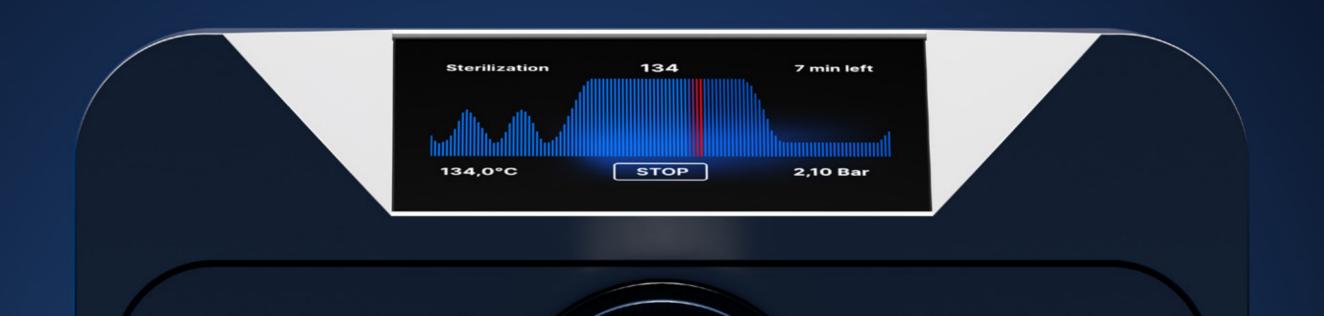

> Unwrapped FAST / 134°C

7 min

Class B / 134°C **15 min** 

Wrapped

Wrapped Class B / 121°C

30 min

Unit weight

15 kg