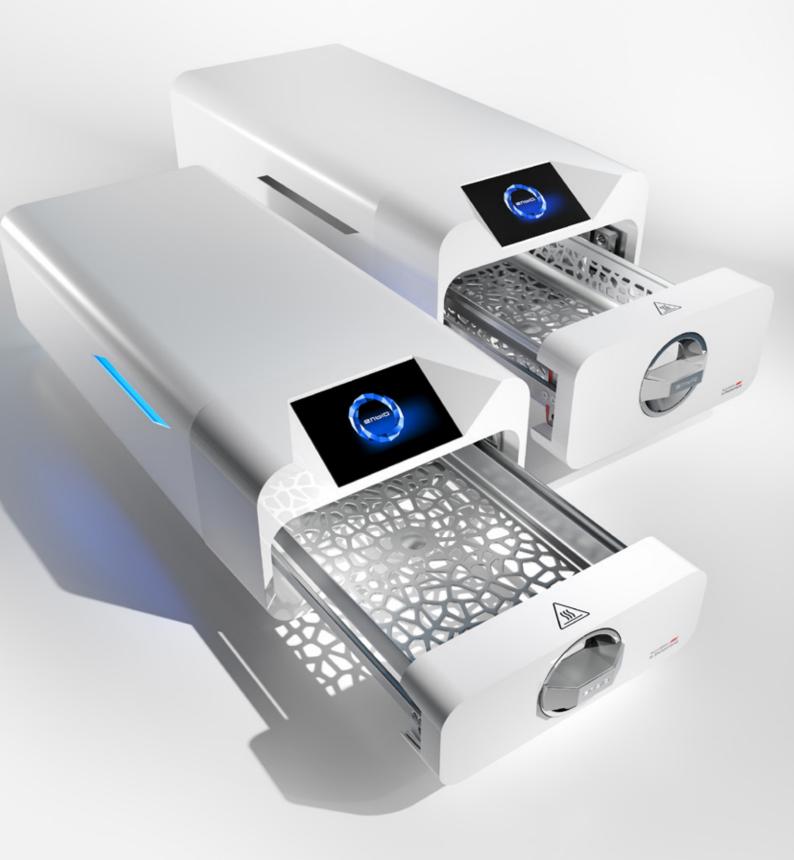

#### enolo.

Enbio<sup>s</sup> + Enbio PRO
World's fastest autoclaves.
Class B.

#### **Enbio**<sup>s</sup>. Speedmaster.

Enbio S is compact to fit even a cramped space. Unbelievably short process times will save your procedure in emergency, or allow sterilization of the instruments as you go, between patients.

#### Enbio PRO. Small foot. Big space.

Class B Vacuum Pouches+

Enbio PRO is an ideal solution as a basic workhorse in a small practice. Superfast sterilization and room to hold most of the instruments, including popular implant casettes.