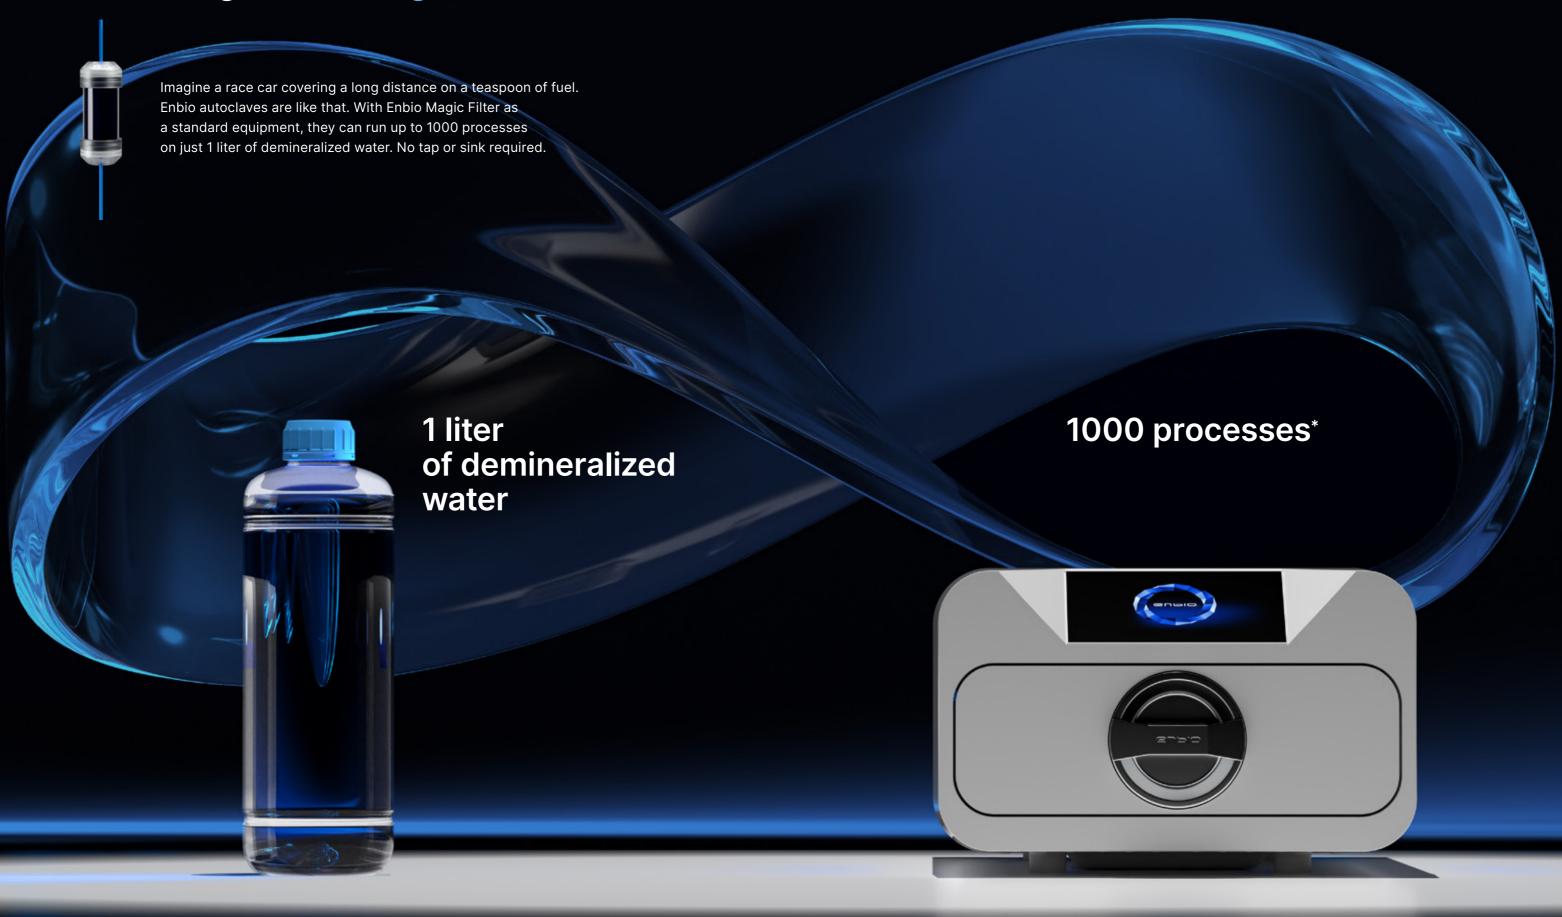

#### enolo.



Enbio<sup>s</sup> + Enbio PRO
World's fastest autoclaves.
Class B.



## Another dimension. Same performance.



### The new definition of sterilization speed.



Time is a relative value. It flows differently under different circumstances. But when you need to have your tools ready, you need them, well, FAST. While other autoclaves might test your patience,



Typical autoclave



### **Enbio Magic Filter: forget about water**



#### **Enbio**<sup>s</sup>. Speedmaster.





Enbio S is compact to fit even a cramped space. Unbelievably short process times will save your procedure in emergency, or allow sterilization of the instruments as you go, between patients.

> Unwrapped FAST / 134°C

7 min

Class B / 134°C **15 min** 

Wrapped

Wrapped Class B / 121°C

30 min







Unit weight

15 kg

Capacity

Max. packages amount (circa) Max. recommended batch weight 0,5 kg Process chamber volume 2,71

Pressure & temperature

Working pressure Max. pressure Max. process tempreature 137°C

2,1 Bar

Dimensions

Width 25 cm Height 16 cm Depth 56 cm Electrical

Power supply Installed power Max. power consumption 15 A

230V/50Hz 2250 W

Misc

Ingress protection level IP20 Data archiving Water conductivity\*

USB stick < 15 µS/c