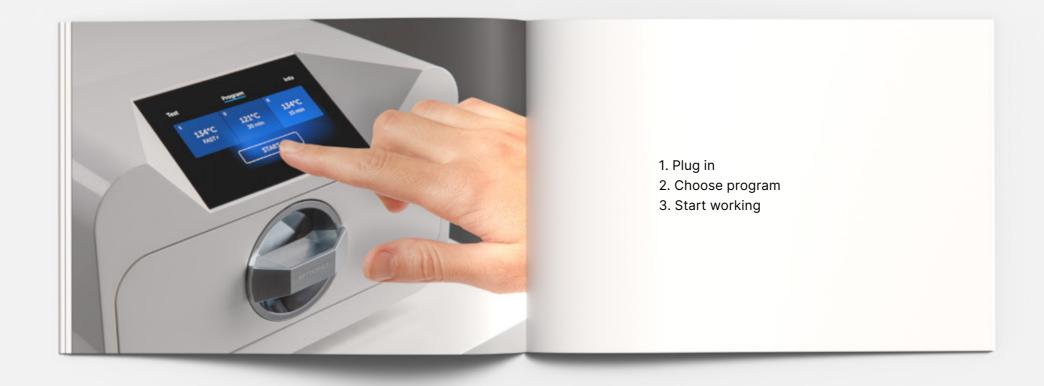

s+



Enbio PRO is an ideal solution as a basic workhorse in a small practice. Superfast sterilization and room to hold most of the instruments, including popular implant casettes.

> Unwrapped FAST / 134°C

Wrapped Class B / 134°C Wrapped Class B / 121°C

Wrapped / PRION Class B / 134°C

9 min

**18 min** 

30 min

43 min





Unit weight

20 kg

Capacity

16 Max. packages amount (circa) Max. recommended batch weight 1,0 kg Process chamber volume 5,31

Pressure & temperature

Working pressure Max. pressure Max. process tempreature

2,1 Bar

Dimensions

Width 25 cm Height 20 cm Depth 56 cm Electrical

Power supply Installed power Max. power consumption 15 A Misc

230V/50Hz

2250 W

Ingress protection Data archiving Water conductivity\* IP20 USB stick < 15 µS/cm



#### Enbio user manual.



# Over 20 000 autoclaves sold in 5 years.

In just 5 years, Enbio's worldwide community has grown to over 20,000 users, who sterilize instruments in our autoclaves, for the complete safety of their customers and patients.